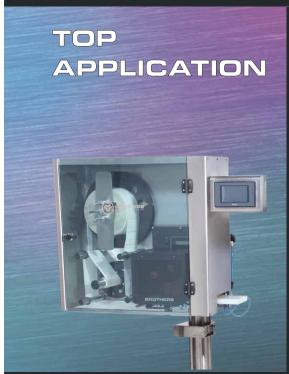

# Flexible application option

BROTHERS Print and Apply System with Universal Label application for Cartons, Shippers, Bundles and Pallet Packing.

Labelstik-Uni Series Print & Apply system is a smart universal Label application system to print and apply Label on Bigger size of Label and End Packing cartons such as Shipper, Bundle etc. Print and Apply system available for Top Application of Label or with Side Application of Label Covering Front Panel or Front and Side Panel of Carton to apply Label in "L" Shape. System can be used for online or offline application with single label covering single side or "L" shape label application.

#### SPECIAL / OPTIONAL\* FEATURES:

- Suitable for TOP or Side Application
- Side Application is optionally available to apply Side Label or Side Label in "L" shape covering two panel
- Machine construction in SS304 material
- Suitable to connect with Database server for downloading data to be print with help of software
- Heavy Duty Mounting system for Print Engine with Trouble Free long term operations.
- Suitable to Print Static Data as well as Variable data
- Suitable to use for Track and Trace application with help of required optional software.
- 21 CFR Part 11 Compliance available as optional.