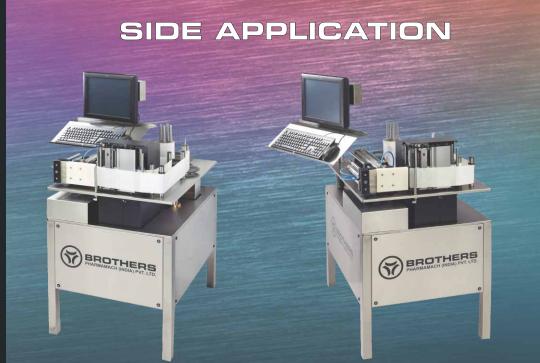

# Flexible application option

BROTHERS Print and Apply System with Universal Label application for Cartons, Shippers, Bundles and Pallet Packing.

Labelstik-Uni Series Print & Apply system is a smart universal Label application system to print and apply Label on Bigger size of Label and End Packing cartons such as Shipper, Bundle etc. Print and Apply system available for Top Application of Label or with Side Application of Label Covering Front Panel or Front and Side Panel of Carton to apply Label in "L" Shape. System can be used for online or offline application with single label covering single side or "L" shape label application.

#### SPECIAL / OPTIONAL\* FEATURES:

- Suitable for TOP or Side Application
- Side Application is optionally available to apply Side Label or Side Label in "L" shape covering two panel
- Machine construction in SS304 material
- Suitable to connect with Database server for downloading data to be print with help of software
- Heavy Duty Mounting system for Print Engine with Trouble Free long term operations.
- Suitable to Print Static Data as well as Variable data
- Suitable to use for Track and Trace application with help of required optional software.
- 21 CFR Part 11 Compliance available as optional.