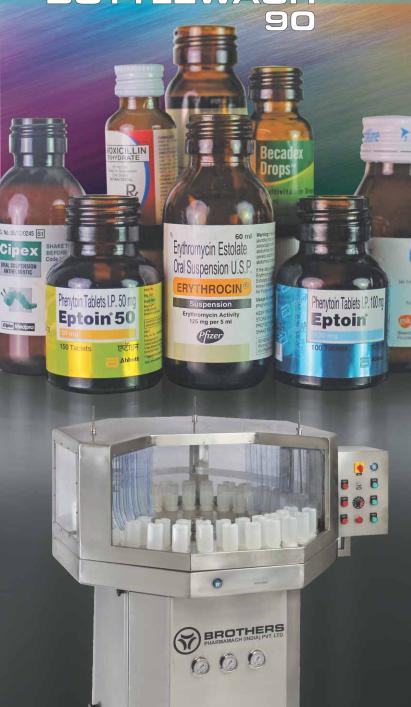

Customer also required to provide Water / D.M. Water etc. and also

Line connection up to Machine tank

The Rotary Bottle Washing Machine Model BOTTLEWASH-90, is suitable for Washing various types of Bottles ranging from 15 ml to 1000 ml size with help of required pocket as change parts. Machine with maximum speed of 90 Bottles per minute. Machine construction is in Stainless Steel finish including frame structure. All parts coming in contact with Washing Zone and Jets are made from S.S.316 Material. Intermittent handling of Bottles ensures the maximum time for washing. Machine also offers various customised options for washing sequence as per customers requirements. Washing process takes place with Four different Washing Zones for optimum washing. Machine also equipped with external washing of Bottles. We can also customised the machine to suits special type of bottle or size and also washing sequence. We have also another lower capacity Model BOTTLEWASH-60 with speed of 60 bottles per minute for lower speed requirement and also require small area compare to BOTTLEWASH-90.

## **TECHNICAL SPECIFICATIONS**

Product Diameter: 85 mm\* Maximum

Suitable for: 15 ml to 1000 ml Bottles\*

Water Consumption: 450 to 650 Litre per hour

Washing Zone: Four zone can be set as per required sequence

Water Tank: 2 nos. Each with 50 Litre Capacity

Speed: Max. 90 Bottles per minute

Overall Dimensions : 2125 mm (L) x 2200 mm (W)  $\,$  x 1550 mm (H)

\* Specification can be changed as per customers requirements

## **SPECIAL/OPTIONAL FEATURES:**

- All contact parts made of SS-316 material
- Machine construction is in SS-304 material
- Suitable for 15 ml to 1000 ml Bottle Size\*
- Machine with Geneva-Cam Mechanism
- Washing sequence can be made as per customers requirements.
- Built-in 2 Pumps and 2 Tanks
- Machine main drive with Safety Clutch System