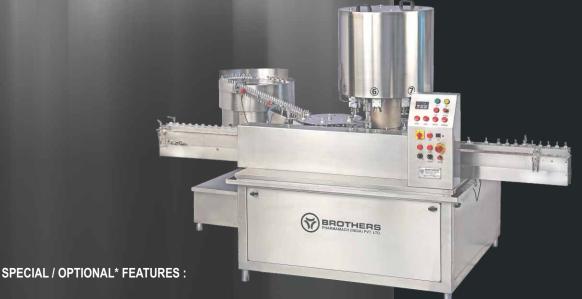

## Rotary Pick N Place type Cap / Plug / Measuring / **Dosing Cup / Wick Placement - Pressing Machine**

The Automatic Rotary Pick N Place type Cap, Wick, Plug, Measuring / Dosing Cup Placement - Pressing Machine Model CAPPRESS-160R.PNP Machine is suitable for Round or other shape of Glass, Plastic, PET, LDPE, HDPE Bottles with maximum speed of 160 Bottles per minute depending on Bottle Diameter, Bottle Height, Bottle Shape and Wick/Plug/Measuring Cup / Cap

Machine with Pneumatically operated Gripper type capping head system for uniform Placement and Pressing on Bottles. The Machine is equipped with Orientation type Cap Feeder or Vibratory type Bowl Feeder depending on Plug/Cap shape and size for continues feeding for online operation on any liquid or powder filling line. Machine suitable for various sizes of Bottles and Plug / Wick / Measuring / Dosing Cup with the help of change parts. Specially Machine construction in Stainless Steel finish including machine M.S. frame structure with Stainless Steel Cladding/Enclosures.

Phone: +91 79 40213213 / 25831346

- Pneumatically operated Gripper type capping head
- No Bottle No Cap System
- No Plug / Measuring Cup Machine Stop System
- Machine construction in Stainless Steel Finish
- Infeed and Exit Star Wheel with Overload Clutch System to avoid Bottle breakage
- Cap Feeder with Variable Speed System for feeding control of caps.
- Hopper can be completely dismantle for easy cleaning
- Various safety features including Clutch system to avoid Bottle Breakage
- Single Drive synchronizing operation of Conveyor and Star Wheel
- Toughened Glass Safety Cabinet\*