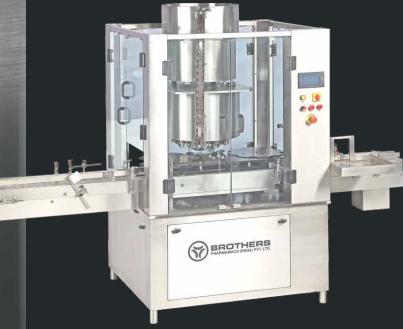

## Automatic High Speed Twelve Head Vial Capping Machine

The Automatic Super High Speed Twelve Head Rotary Vial Capping Machine Model CAPSEAL-400 for PP/Flipp-Off Aluminium Cap. Machine is suitable for Round Vials with maximum speed of 400 Vials per minute depending on Vial Diameter, Vial Height and Cap Size. Specially Machine construction in Stainless Steel finish including machine with heavy duty M.S. frame structure with Stainless Steel Cladding/Enclosures. Machine can be used for Molded or Tubular Glass Vials having Plain Aluminium Seals as well as Flipp-Off Seals with common change parts for both type of cap.

Machine with Unique Single Roller Sealing System ensures perfect sealing of vials with lower setting time. The Machine is equipped with Vibratory Bowl Feeder for continues feeding of Cap for online operation on any liquid or powder filling line. Machine suitable for various sizes of Vials as well as Plain / Flipp-Off Cap with the help of change parts. Capping Machine is suitable for application in Pharmaceutical and other Industries requiring higher production speed on automatic online operation.

#### **TECHNICAL SPECIFICATIONS**

Vial Diameter : Up to 45mm\* Vial Height : 75mm\* Maximum Aluminium / Flipp-Off Cap Size : Applicable for 13mm, 20mm, 32mm or 38mm\* Electrical : 415VAC 3Phase and 220 VAC Single Phase Power Supply (50 Hz) with A.C. Drive Power : 2.0 Hp Conveyor Height : 800-850 mm Overall Dimensions : 2400 mm (L) x 1050 mm (W) x 2000mm (H) Speed : Max. 400 Vials per minute depending on Vial and Cap Size