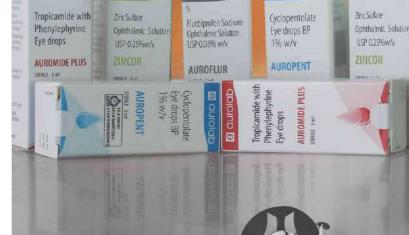

### Carton Security Label Sticker Labelling Machine

The Automatic Sticker Labelling Machine Model LABELSTIK-120C-Twin, is one of the most user friendly. The Machine incorporates latest sophisticated Micro Processor Control Label Dispensing system with user friendly Sensing system for Label and Product. The machine is suitable for applying *Two Side Security Labels* in "L" Shape on Two side of Cartons with speed upto 120 Products per minute depending on cartons and label size. Machine can be used for Self Adhesive Paper Labels, Film Labels or Hologram. It is capable of Labelling up to 120 units per minute depending on Product Size, Shape, Product movement direction and Label size. Machine suitable for all type Cartons.

Machine can be used for Offline or Online application, however customer require to send us sample of cartons and also detail of carton position while movement as the position of carton is important and required to feed and desired position for two side label application. LABELSTIK-120C.Twin Machine having required all basic features as a standard fitment to match the current market needs and also saves cost and time. Machine also available with optional special features of applying Twin Label on products from Single Label Roll or application of Label on product at regular intervals.