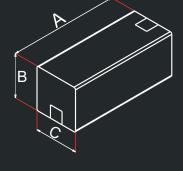

\* Specification can be changed as per customers requirements

| Machine Type : A (Small Size) |        |        |        |  |  |  |
|-------------------------------|--------|--------|--------|--|--|--|
| Size                          | Α      | В      | С      |  |  |  |
| Min.                          | 55 mm  | 30 mm  | 30 mm  |  |  |  |
| Max.                          | 115 mm | 125 mm | 125 mm |  |  |  |

| Machine Type : B (Standard Size) |        |        |        |  |  |  |
|----------------------------------|--------|--------|--------|--|--|--|
| Size                             | Α      | В      | С      |  |  |  |
| Min.                             | 70 mm  | 30 mm  | 30 mm  |  |  |  |
| Мах.                             | 175 mm | 125 mm | 125 mm |  |  |  |

| Machine Type : B (Standard Size) |        |        |        |  |  |  |
|----------------------------------|--------|--------|--------|--|--|--|
| Size                             | Α      | В      | С      |  |  |  |
| Min.                             | 150 mm | 30 mm  | 30 mm  |  |  |  |
| Max.                             | 250 mm | 200 mm | 200 mm |  |  |  |