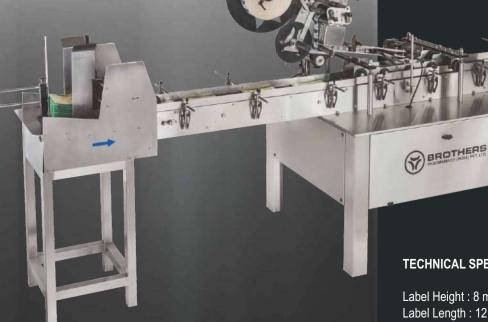

## Automatic Carton / Pouch Sticker Labelling Machine

The Automatic Sticker Labelling Machine Model LABELSTIK-120C, is one of the most user friendly. The Machine incorporates latest sophisticated Micro Processor Control Label Dispensing system with user friendly Sensing system for Label and Product. The machine is suitable for applying *Top Side* Labels on flat Cartons/Pouch, applying Single Security Label on Cartons in "L" shape. Machine also available with Side Label Application of Single Label in "L" Shape on Cartons or with Twin Label Dispenser to apply "L" shape label on Cartons. Machine can be used for Self Adhesive Paper Labels, Film Labels or Hologram. It is capable of Labelling up to 100 units per minute depending on Product Size, Shape, Product movement direction and Label size. Machine suitable for all type of Pouches and Cartons. Machine can be used for Off-Line or On Line application.

### **TECHNICAL SPECIFICATIONS**

Label Height: 8 mm to 70 mm Standard\*

Label Length: 12 mm Minimum Label Roll Dia.: 400 mm Core Dia.: 75/76 mm

Gap Between two Labels : appx. 3 mm

Product Size: Width Min. 70 to 100mm and Length 50 to 250mm Electrical: 220 VAC Single Phase Power Supply (50/60 Hz)

Power: 1.5 Amp. Capacity: 0.75 Kw

Speed: Up to 100 Labels per minute depending on Product and

Label Size

Phone: +91 79 40213213 / 25831346

Conveyor height: 830-875 mm\*

Overall dimension: 1830 mm(L) X 650 mm(W) X 1500-1700 mm (H) Machine Direction of Movement: Left to Right from operator side