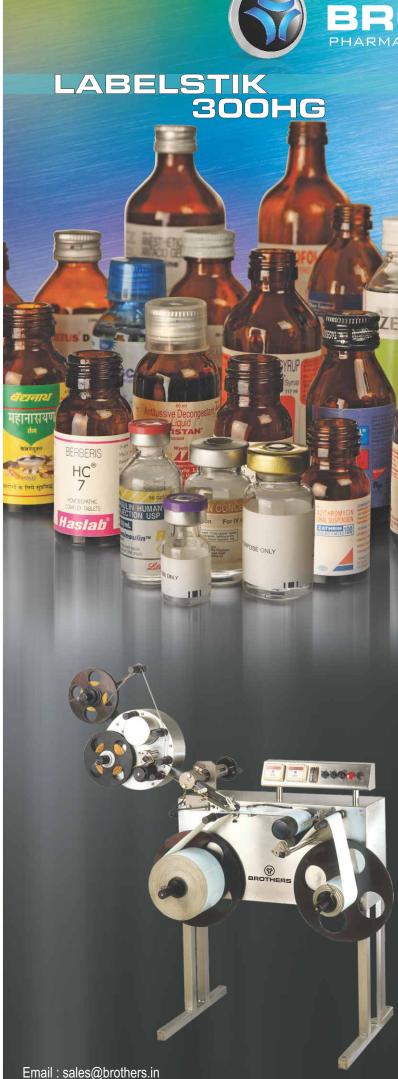

## Automatic High Speed Roll to Roll Label / Hologram Sticker Labelling Machine

The Automatic High Speed Roll to Roll Sticker Labelling Machine Model LABELSTIK-300.HG is suitable to apply Promotional Sticker / Security Sticker Label or Hologram on Various type Labels or Film Roll used in Packaging Industries. The Machine incorporates latest sophisticated Micro Processor Control Label Dispensing system with user friendly Sensing system for Label. Machine is capable of Labelling up to 300 Labels per minute depending on Label Size and Repeat Length in Roll.

We have other model also to apply "L" Shape Security Labels on both side of Cartons used in Pharmaceuticals, FMCG and Cosmetic Industries..