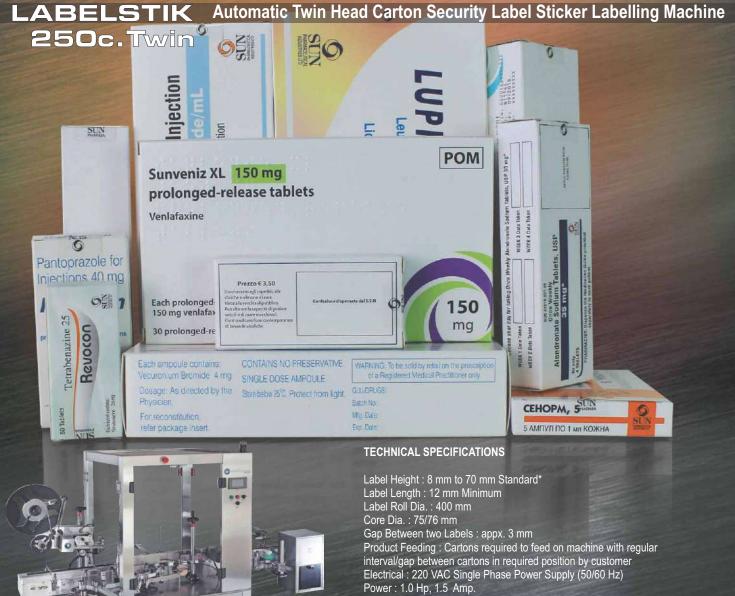

BROTHERS

The Automatic Sticker Labelling Machine Model LABELSTIK-250C-Twin, is

one of the most user friendly. The Machine incorporates latest sophisticated Micro Processor Control Label Dispensing system with user friendly Sensing system for Label and Product. The machine is suitable for applying *Two Side Security Labels* in "L" Shape on Two side of Cartons with speed upto 250

Products per minute depending on cartons and label size. Machine can be used for Self Adhesive Paper Labels, Film Labels or Hologram. It is capable of Labelling up to 300 units per minute depending on Product Size, Shape,

Machine can be used for Offline or Online application, however customer require to send us sample of cartons and also detail of carton position while movement as the position of carton is important and required to feed and desired position for two side label application. LABELSTIK-250C.Twin Machine having required all basic features as a standard fitment to match the

For Built-in / Optional\* Items Refer UNIQUE FEATURES Page for

Product movement direction and Label size.

current market needs and also saves cost and time.

Capacity: 0.75 Kw

Speed : Up to 240 Labels per minute.

Speed of Machine depending on Label Size and Carton Size. Conveyor height : 830-875 mm\*

Overall dimension : 2440 mm(L) X 1300 mm(W) X 1600 mm (H) with T.G. Cabinet 2440 mm(L) X 1300 mm(W) X 1600 mm (H) Machine Direction of Movement : Left to Right from operator side